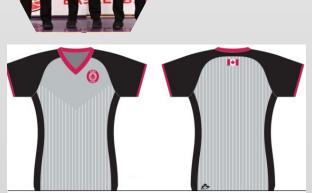

The 2022 FIBA Exam on Game Plan will be available to write until December 11

We Are Basketball

\*\*\*\* Please note that these dates will NOT be extended.

CBOC

OFFICIAL REFEREE JERSEY

Introducing the new CBOC referee jersey by Kahunaverse. This raglan-style short sleeve assembly is constructed with spandex mesh material for comfort and moisture wicking. Available in both male and female cut with sizes small to 3XL.

Order by <u>November 8<sup>th</sup></u> to have your official CBOC referee jersey delivered in time for the holidays.

\$53

Male Jersey

| Sizing Chart (cm) | SM   | MD   | LG   | XL   | 2XL  | 3XL  |
|-------------------|------|------|------|------|------|------|
| ½ Chest           | 52   | 55   | 58   | 61   | 64   | 67   |
| Front Length      | 74.5 | 76.5 | 78.5 | 80.5 | 82.5 | 84.5 |
| Back Length       | 77   | 79   | 81   | 83   | 85   | 87   |

## **Female Jersey**

| Sizing Chart (cm) | XS   | SM   | MD   | LG   | XL   | 2XL  |
|-------------------|------|------|------|------|------|------|
| ½ Chest           | 45   | 48   | 51   | 54   | 60   | 63   |
| Front Length      | 67.5 | 69.5 | 71.5 | 73.5 | 75.5 | 77.5 |