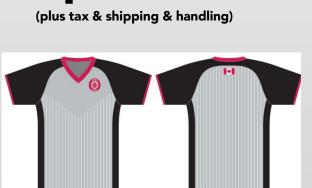

The 2022 FIBA Exam on Game Plan will be available to write until December 11

We Are Basketball

\*\*\*\* Please note that these dates will NOT be extended.

CBOC

OFFICIAL REFEREE JERSEY

Introducing the new CBOC referee jersey by Kahunaverse. This raglan-style short sleeve assembly is constructed with spandex mesh material for comfort and moisture wicking. Available in both male and female cut with sizes small to 3XL.

Order by <u>November 8<sup>th</sup></u> to have your official CBOC referee jersey delivered in time for the holidays.

\$53

Male Jersey

| Sizing Chart (cm) | SM   | MD   | LG   | XL   | 2XL  | 3XL  |
|-------------------|------|------|------|------|------|------|
| ½ Chest           | 52   | 55   | 58   | 61   | 64   | 67   |
| Front Length      | 74.5 | 76.5 | 78.5 | 80.5 | 82.5 | 84.5 |
| Back Length       | 77   | 79   | 81   | 83   | 85   | 87   |

## **Female Jersey**

| Sizing Chart (cm) | XS   | SM   | MD   | LG   | XL   | 2XL  |
|-------------------|------|------|------|------|------|------|
| ½ Chest           | 45   | 48   | 51   | 54   | 60   | 63   |
| Front Length      | 67.5 | 69.5 | 71.5 | 73.5 | 75.5 | 77.5 |