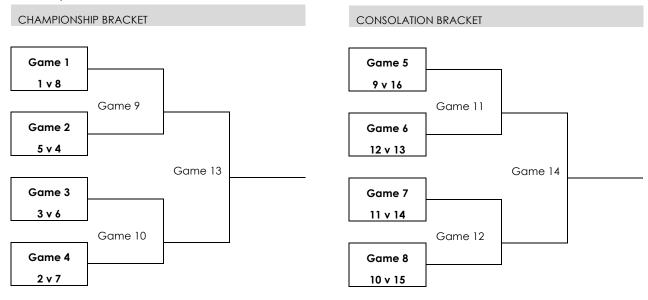

- -After the reseeded round is complete, the top 2 from each of those pools will move onto the Championship bracket, and the bottom 2 in each pool will be put into the Consolation bracket
- -The 8 teams in the Championship bracket are then ranked on the same scale as used before, from 1-8
- -The 8 teams in the Consolation bracket are then ranked on the same scale as used before, from 9-16

|               |                 | Round 1                | Round 2 | Round 3                            | Round 4                              |  |
|---------------|-----------------|------------------------|---------|------------------------------------|--------------------------------------|--|
| Bracket Round | Court 1         | 1 v 8                  | 2 v 7   | Winner of Gm 1 v<br>Winner of Gm 2 | Winner of Gm 9 v<br>Winner of Gm 10  |  |
|               | Court 2         | 3 v 6                  | 4 v 5   | Winner of Gm 3 v<br>Winner of Gm 4 | Winner of Gm 11 v<br>Winner of Gm 12 |  |
|               | Court 3         | Court 3 9 v 16 10 v 15 |         | Winner of Gm 5 v<br>Winner of Gm 6 | Loser of Gm 9 v<br>Loser of Gm 10    |  |
|               | Court 4 11 v 14 |                        | 12 v 13 | Winner of Gm 7 v<br>Winner of Gm 8 | Loser of Gm 11 v<br>Loser of Gm 12   |  |